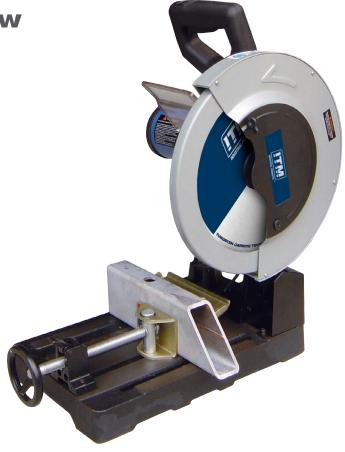

## 350mm COLD CUT T.C.T. SAW

## **FEATURES**

- Saves time & money giving cool cuts that need little to no finishing, eliminating any need for grinding or cool down time
- The fully enclosed retractable guard increases user safety Heavy-duty vice 90° 45°

- Pipe vice attachment For cutting mild steel and aluminium Supplied with Tungsten Carbide Tipped mild steel blade

| Part No.         | \$14                    |       |       |             |
|------------------|-------------------------|-------|-------|-------------|
| Motor            | 3hp Single Phase (240V) |       |       |             |
| Blade Speed      | Single Speed 1450rpm    |       |       |             |
| Blade Size       | 350mm                   |       |       |             |
| Blade Bore       | 25.4mm                  |       |       |             |
| Weight           | 29kg                    |       |       |             |
| Cutting Capacity |                         |       |       |             |
| Cutting Angle    |                         | 0     |       |             |
| 90°              | 25mm                    | 120mm | 120mm | 120 x 120mm |
| 45°              | 25mm                    | 90mm  | 90mm  | 120 x 90mm  |